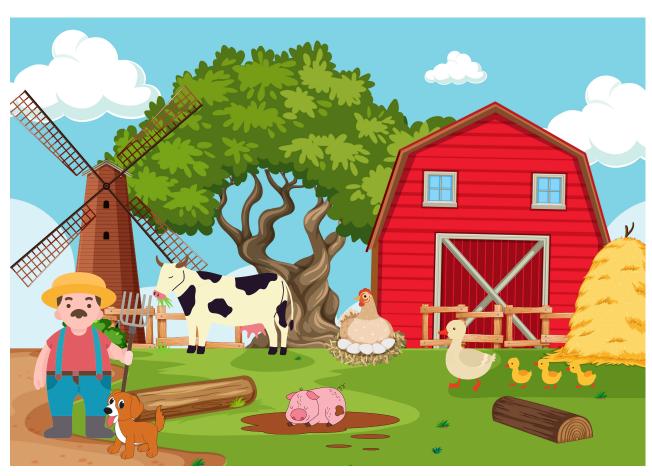

## Question words

Look at the picture then answer with FULL sentences.

| 1. How many animals are there in the farm? |
|--------------------------------------------|
| 2. What animal is next to the farmer?      |
| 3. What animal is eating grass?            |
| 4. What animal is lying on the muddy?      |
| 5. What animal is sitting on eggs?         |
| 6. What animal is next to the windmill?    |