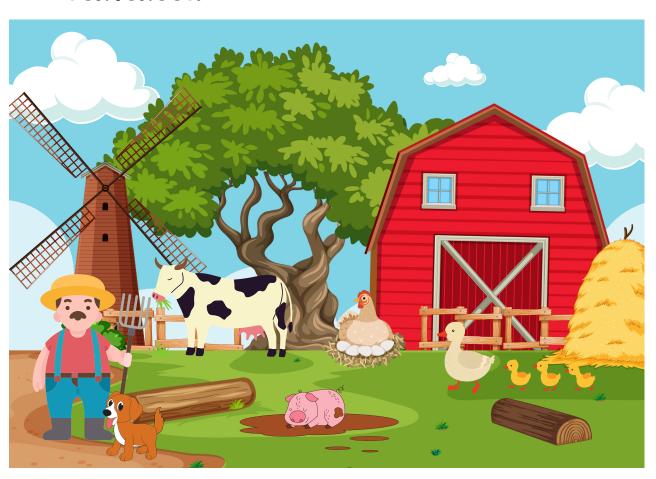

## Question words

Look at the picture then answer with FULL sentences.

| I. How many animals are there in the farm?                |
|-----------------------------------------------------------|
| There are 8 animals in the farm.                          |
| 2. What animal is next to the farmer? <u>It's a dog</u> . |
| 3. What animal is eating grass? <u>It's a cow.</u>        |
| 4. What animal is lying on the muddy? <u>It's a pig.</u>  |
|                                                           |
| 5. What animal is sitting on eggs? It's a hen             |
| 6. What animal is next to the windmill? It's a cow.       |